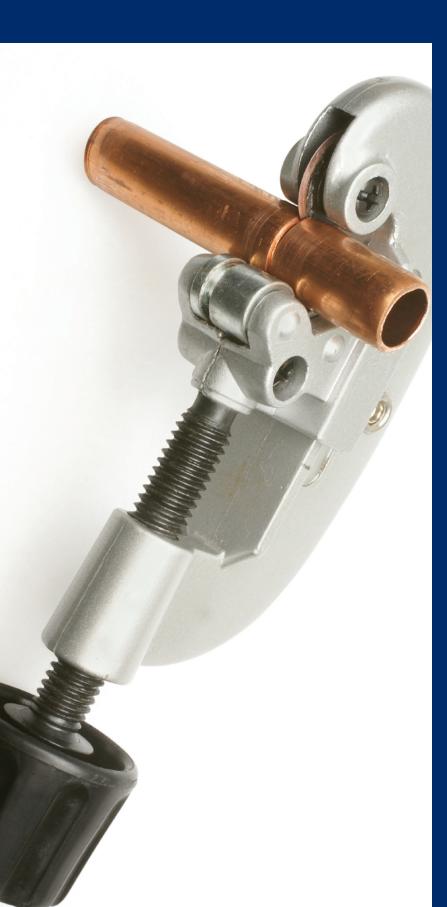

#### **Tube Cutters**

For hard or soft copper, aluminum, brass, thin wall steel, stainless steel, monel, titanium and other metal tubing

S75015-BPD

TC-1000-BPD For 1/8" to 1 1/8" (4 to 28 mm) O.D. tubing, (1/8" to 1" nom.).

Length: 4 15/16" Weight: 6 1/2 oz.

Standard cutting wheel

**Replacement Parts:** 

S75046-BPD Cutting wheel for stainless steel and hard temper tubing

TC-1050-BPD For 1/8" to 5/8" (4 to 15 mm) O.D. tubing, (1/8" to 1/2" nom.) Requires only 1 1/4" swing radius. (Requires only 1 3/8" swing radius with 5/8" tube.)

> Repositioned rollers to bottom of tool allows for easier cutter engagement on tubing. Enclosed feed-screw minimized contamination, assuring continued free operation. Redesigned feed mechanism improves overall cutting action.

> Rollers have flare cut-off groove, fold away reamer and spare cutting

Size: 1 3/4" x 1 1/4" x 1/2" Weight: 2 1/2 oz.

S32633-BPD Cutting wheel for TC-1050-BPD

174-F-BPD For 3/8" to 1 1/8" (10 to 28 mm) O.D. tubing, (1/4" to 1" nom.).

Requires only 1 15/16" swing radius.

(Requires only 2 1/4" swing radius with 1 1/8" tube.)

Size: 2 11/16" x 2 1/32" x 1 1/8" Weight: 5 oz.

**Replacement Parts:** 

S75015-BPD Cutting wheel

S75046-BPD Cutting wheel for stainless steel and hard temper tubing